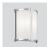

Product Name Model Number

Project Name

Fixture Type

**Hatbox Square ADA Sconce** 

HSS

Quantity

Hatbox Square Sconce / HSS Polished Nickel / PN

The Hatbox Series is available in Round / HR, Rectangular/ HRE, Square/ HS and Oval/ HO shapes. The Series is available in a variety of stem options and square or round wall sconces.

UL/ETL Listed

| Product Name / Model / Dimensions |       |            | Mounting Options            | Diffuser Options                                                                         | Finish Options                                                                                                   | Lamping Options                                                                                                                      |
|-----------------------------------|-------|------------|-----------------------------|------------------------------------------------------------------------------------------|------------------------------------------------------------------------------------------------------------------|--------------------------------------------------------------------------------------------------------------------------------------|
| Hatbox ADA Square Sconce / HSS    |       |            | Standard<br>Wall Mount / WM | Standard<br>Shiny Opal Acrylic / AC                                                      | Standard<br>Architectural Bronze                                                                                 | Standard<br>LED / LED                                                                                                                |
| Height                            | Width | Projection |                             | F 1 : P://                                                                               | Powder Coat / ABPC                                                                                               | 2500lm, 3000K CCT, 80 CRI                                                                                                            |
| 11.00"                            | 8.25" | 4.00"      |                             | Fabric Diffuser Navy Blue / NB Burlap White / BW Textured White / TW Textured Cream / TC | Architectural Bronze / AB Polished Brass / PB Satin Brass / SB  Premium Brushed Nickel / BN Polished Nickel / PN | 22 Watts, 120-277v, 0-10VDC Dimming, 1% Incandescent / IN (1) 60W max candelabra  Optional Fluorescent / FL (1) CFTR18W GX24q-2 120v |