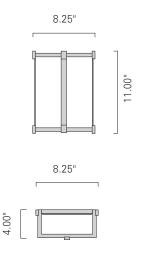

UL/ETL Listed

| Product Name / Model / Dimensions |       |            | Mounting Options            | Diffuser Options                                                                         | Finish Options                                                                                                   | Lamping Options                                                                                                                      |
|-----------------------------------|-------|------------|-----------------------------|------------------------------------------------------------------------------------------|------------------------------------------------------------------------------------------------------------------|--------------------------------------------------------------------------------------------------------------------------------------|
| Hatbox ADA Square Sconce / HSS    |       |            | Standard<br>Wall Mount / WM | Standard<br>Shiny Opal Acrylic / AC                                                      | Standard<br>Architectural Bronze                                                                                 | Standard<br>LED / LED                                                                                                                |
| Height                            | Width | Projection |                             | F 1 : P://                                                                               | Powder Coat / ABPC                                                                                               | 2500lm, 3000K CCT, 80 CRI                                                                                                            |
| 11.00"                            | 8.25" | 4.00"      |                             | Fabric Diffuser Navy Blue / NB Burlap White / BW Textured White / TW Textured Cream / TC | Architectural Bronze / AB Polished Brass / PB Satin Brass / SB  Premium Brushed Nickel / BN Polished Nickel / PN | 22 Watts, 120-277v, 0-10VDC Dimming, 1% Incandescent / IN (1) 60W max candelabra  Optional Fluorescent / FL (1) CFTR18W GX24q-2 120v |