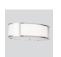

Product Name Model Number

Project Name

Fixture Type

**Hatbox Square ADA Sconce** 

HSS

Quantity

Hatbox Square Sconce / HSS Polished Nickel / PN

The Hatbox Series is available in Round / HR, Rectangular/ HRE, Square/ HS and Oval/ HO shapes. The Series is available in a variety of stem options and square or round wall sconces.

UL/ETL Listed

| Product Name / Model / Dimensions |       |            | Mounting Options            | Diffuser Options                                                                         | Finish Options                                                                                                   | Lamping Options                                                                                                                      |
|-----------------------------------|-------|------------|-----------------------------|------------------------------------------------------------------------------------------|------------------------------------------------------------------------------------------------------------------|--------------------------------------------------------------------------------------------------------------------------------------|
| Hatbox ADA Square Sconce / HSS    |       |            | Standard<br>Wall Mount / WM | Standard<br>Shiny Opal Acrylic / AC                                                      | Standard<br>Architectural Bronze                                                                                 | Standard<br>LED / LED                                                                                                                |
| Height                            | Width | Projection |                             | F 1 : P://                                                                               | Powder Coat / ABPC                                                                                               | 2500lm, 3000K CCT, 80 CRI                                                                                                            |
| 11.00"                            | 8.25" | 4.00"      |                             | Fabric Diffuser Navy Blue / NB Burlap White / BW Textured White / TW Textured Cream / TC | Architectural Bronze / AB Polished Brass / PB Satin Brass / SB  Premium Brushed Nickel / BN Polished Nickel / PN | 22 Watts, 120-277v, 0-10VDC Dimming, 1% Incandescent / IN (1) 60W max candelabra  Optional Fluorescent / FL (1) CFTR18W GX24q-2 120v |