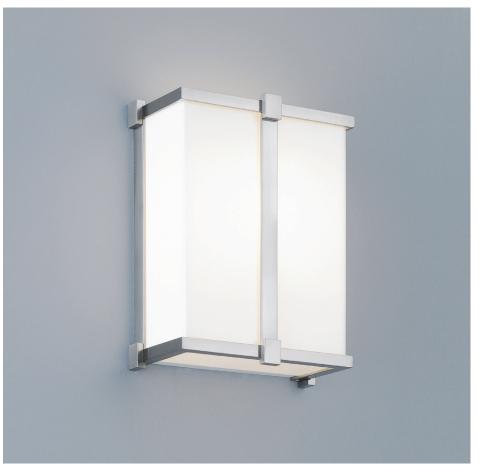

Product Name Model Number

Project Name

Fixture Type

**Hatbox Square ADA Sconce** 

HSS

Quantity

Hatbox Square Sconce / HSS Polished Nickel / PN

The Hatbox Series is available in Round / HR, Rectangular/ HRE, Square/ HS and Oval/ HO shapes. The Series is available in a variety of stem options and square or round wall sconces.

UL/ETL Listed

| Product Name / Model / Dimensions |       |            | Mounting Options            | Diffuser Options                                                                         | Finish Options                                                                                                   | Lamping Options                                                                                                                      |
|-----------------------------------|-------|------------|-----------------------------|------------------------------------------------------------------------------------------|------------------------------------------------------------------------------------------------------------------|--------------------------------------------------------------------------------------------------------------------------------------|
| Hatbox ADA Square Sconce / HSS    |       |            | Standard<br>Wall Mount / WM | Standard<br>Shiny Opal Acrylic / AC                                                      | Standard<br>Architectural Bronze                                                                                 | Standard<br>LED / LED                                                                                                                |
| Height                            | Width | Projection |                             | F 1 : P://                                                                               | Powder Coat / ABPC                                                                                               | 2500lm, 3000K CCT, 80 CRI                                                                                                            |
| 11.00"                            | 8.25" | 4.00"      |                             | Fabric Diffuser Navy Blue / NB Burlap White / BW Textured White / TW Textured Cream / TC | Architectural Bronze / AB Polished Brass / PB Satin Brass / SB  Premium Brushed Nickel / BN Polished Nickel / PN | 22 Watts, 120-277v, 0-10VDC Dimming, 1% Incandescent / IN (1) 60W max candelabra  Optional Fluorescent / FL (1) CFTR18W GX24q-2 120v |