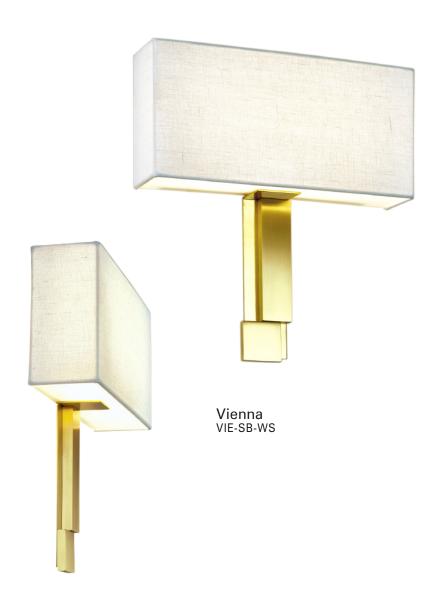

**Vienna** Metro Series VIE

| Project Name |
|--------------|
| Fixture Type |
| Quantity     |

## **USA Made**

LED-

| Product                   | Name / Mo | odel / Dime | ensions    | Finish Options                       | Diffuser         | Lamping Options                                                          |
|---------------------------|-----------|-------------|------------|--------------------------------------|------------------|--------------------------------------------------------------------------|
| Vienna Metro Sconce - VIE |           |             |            | Standard                             | Standard         | Standard                                                                 |
|                           | Height    | Width       | Projection | Matte Black / MB<br>Satin Brass / SB | White Shade / WS | LED<br>3000lm, 2700K CCT, 90 CRI, 36 Watt<br>0-10VDC; Triac; ELV dimming |
| VIE                       | 16.25"    | 15.125"     | 3.5"       |                                      |                  |                                                                          |
|                           |           |             |            |                                      |                  |                                                                          |