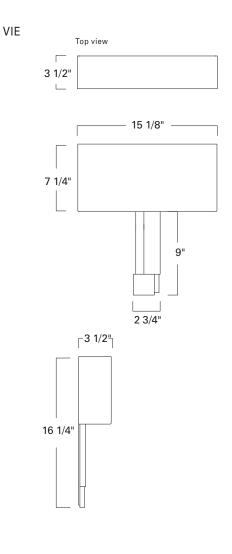

## **USA Made**

LED-

| Product                   | Name / Mo | odel / Dime | ensions    | Finish Options                       | Diffuser         | Lamping Options                                                          |
|---------------------------|-----------|-------------|------------|--------------------------------------|------------------|--------------------------------------------------------------------------|
| Vienna Metro Sconce - VIE |           |             |            | Standard                             | Standard         | Standard                                                                 |
|                           | Height    | Width       | Projection | Matte Black / MB<br>Satin Brass / SB | White Shade / WS | LED<br>3000lm, 2700K CCT, 90 CRI, 36 Watt<br>0-10VDC; Triac; ELV dimming |
| VIE                       | 16.25"    | 15.125"     | 3.5"       |                                      |                  |                                                                          |
|                           |           |             |            |                                      |                  |                                                                          |