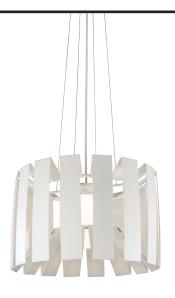

## LED-

| Product Name / Model / Dimensions<br>Space Array Small / SPAS |                                  |           | Mounting Options     | Diffuser Options                | Finish Options                                                                | Lamping Options                                        |
|---------------------------------------------------------------|----------------------------------|-----------|----------------------|---------------------------------|-------------------------------------------------------------------------------|--------------------------------------------------------|
|                                                               |                                  |           | Standard             | Standard                        | Standard                                                                      | Standard                                               |
| Height                                                        | Width*                           | OA Height | Air Craft Cable / AC | Shiny Opal<br>Glass / <b>SO</b> | Matte Black<br>Powder Coat / <b>MB</b>                                        | Incandescent / IN<br>(1) 60W max medium                |
| 10.00"                                                        | 20.00" flared<br>16.00" straight | 29.00"    |                      |                                 | Matte White<br>Powder Coat / <b>MW</b>                                        | base Edison                                            |
| * can be installed straight or flared                         |                                  |           |                      |                                 | Matte Teal<br>Powder Coat / <b>MT</b><br>Shiny Red<br>Powder Coat / <b>SR</b> | <b>Optional</b><br>LED / <b>LED</b><br>Consult factory |
| ry Location Rated and UL/ETL Listed                           |                                  |           |                      | 1                               | Note: All finishes are<br>now powder coat                                     | 9-20                                                   |