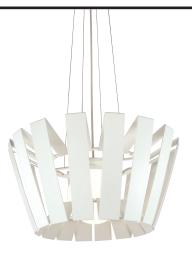

Project Name -Fixture Type ---

Quantity \_

Mick Ricereto

Space Array Small 20" Flared SPAS-AC-SO-MW

Space Array Small 16" SPAS-AC-SO-MW

10

Space Array Large

SPAL-AC-MT-SO

## LED-

| Product Name / Model / Dimensions<br>Space Array Small / SPAS |                                  |           | Mounting Options     | Diffuser Options                | Finish Options                                                                | Lamping Options                                        |
|---------------------------------------------------------------|----------------------------------|-----------|----------------------|---------------------------------|-------------------------------------------------------------------------------|--------------------------------------------------------|
|                                                               |                                  |           | Standard             | Standard                        | Standard                                                                      | Standard                                               |
| Height                                                        | Width*                           | OA Height | Air Craft Cable / AC | Shiny Opal<br>Glass / <b>SO</b> | Matte Black<br>Powder Coat / <b>MB</b>                                        | Incandescent / IN<br>(1) 60W max medium                |
| 10.00"                                                        | 20.00" flared<br>16.00" straight | 29.00"    |                      |                                 | Matte White<br>Powder Coat / <b>MW</b>                                        | base Edison                                            |
| * can be installed straight or flared                         |                                  |           |                      |                                 | Matte Teal<br>Powder Coat / <b>MT</b><br>Shiny Red<br>Powder Coat / <b>SR</b> | <b>Optional</b><br>LED / <b>LED</b><br>Consult factory |
| ry Location Rated and UL/ETL Listed                           |                                  |           |                      | 1                               | Note: All finishes are<br>now powder coat                                     | 9-20                                                   |