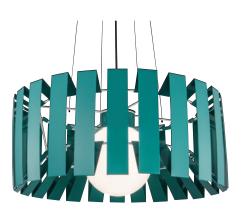

Project Name -Fixture Type ---

Quantity \_

Mick Ricereto

Space Array Small 20" Flared SPAS-AC-SO-MW

Space Array Small 16" SPAS-AC-SO-MW

10

Space Array Large

SPAL-AC-MT-SO

## LED-

| Product Name / Model / Dimensions<br>Space Array Small / SPAS |                                  |           | Mounting Options     | Diffuser Options                | Finish Options                                                                | Lamping Options                                        |
|---------------------------------------------------------------|----------------------------------|-----------|----------------------|---------------------------------|-------------------------------------------------------------------------------|--------------------------------------------------------|
|                                                               |                                  |           | Standard             | Standard                        | Standard                                                                      | Standard                                               |
| Height                                                        | Width*                           | OA Height | Air Craft Cable / AC | Shiny Opal<br>Glass / <b>SO</b> | Matte Black<br>Powder Coat / <b>MB</b>                                        | Incandescent / IN<br>(1) 60W max medium                |
| 10.00"                                                        | 20.00" flared<br>16.00" straight | 29.00"    |                      |                                 | Matte White<br>Powder Coat / <b>MW</b>                                        | base Edison                                            |
| * can be installed straight or flared                         |                                  |           |                      |                                 | Matte Teal<br>Powder Coat / <b>MT</b><br>Shiny Red<br>Powder Coat / <b>SR</b> | <b>Optional</b><br>LED / <b>LED</b><br>Consult factory |
| ry Location Rated and UL/ETL Listed                           |                                  |           |                      | 1                               | Note: All finishes are<br>now powder coat                                     | 9-20                                                   |