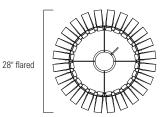

Fixture Type \_\_\_\_\_

Quantity \_\_\_\_\_

SPAL straight

SPAL flare

LED-

| Product Name / Model / Dimensions  Space Array Large / SPAL |                               | Mounting Options    | Diffuser Options     | Finish Options                                                  | Lamping Options                          |                                      |
|-------------------------------------------------------------|-------------------------------|---------------------|----------------------|-----------------------------------------------------------------|------------------------------------------|--------------------------------------|
|                                                             |                               | Standard            | Standard             | Standard                                                        | Standard                                 |                                      |
| Height                                                      | Width*                        | OA Height           | Air Craft Cable / AC | Shiny Opal<br>Glass / SO                                        | Matte Black<br>Powder Coat / MB          | Incandescent / IN (1) 60W max medium |
| 10.00"                                                      | 28.00" flared<br>24" straight | Adjustable<br>to 6' |                      |                                                                 | Matte White<br>Powder Coat / <b>MW</b>   | base Edison                          |
| can be installed straight or flared                         |                               |                     |                      | Matte Teal<br>Powder Coat / MT<br>Shiny Red<br>Powder Coat / SR | Optional<br>LED / LED<br>Consult factory |                                      |