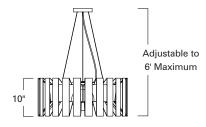

Fixture Type \_\_\_\_\_

Quantity \_\_\_\_\_

SPAL straight

SPAL flare

LED-

| Product Name / Model / Dimensions  Space Array Large / SPAL |                               | Mounting Options    | Diffuser Options     | Finish Options                                                  | Lamping Options                          |                                      |
|-------------------------------------------------------------|-------------------------------|---------------------|----------------------|-----------------------------------------------------------------|------------------------------------------|--------------------------------------|
|                                                             |                               | Standard            | Standard             | Standard                                                        | Standard                                 |                                      |
| Height                                                      | Width*                        | OA Height           | Air Craft Cable / AC | Shiny Opal<br>Glass / SO                                        | Matte Black<br>Powder Coat / MB          | Incandescent / IN (1) 60W max medium |
| 10.00"                                                      | 28.00" flared<br>24" straight | Adjustable<br>to 6' |                      |                                                                 | Matte White<br>Powder Coat / <b>MW</b>   | base Edison                          |
| can be installed straight or flared                         |                               |                     |                      | Matte Teal<br>Powder Coat / MT<br>Shiny Red<br>Powder Coat / SR | Optional<br>LED / LED<br>Consult factory |                                      |