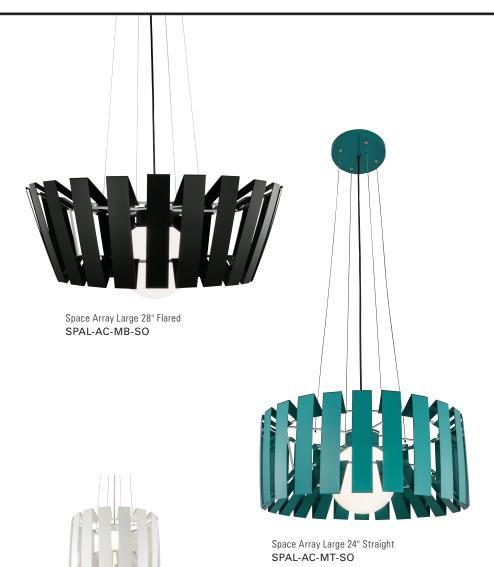

Fixture Type \_\_\_\_\_

Quantity \_\_\_\_\_

SPAL straight

SPAL flare

LED-

| Product Name / Model / Dimensions  Space Array Large / SPAL |                               | Mounting Options    | Diffuser Options     | Finish Options                                                  | Lamping Options                          |                                      |
|-------------------------------------------------------------|-------------------------------|---------------------|----------------------|-----------------------------------------------------------------|------------------------------------------|--------------------------------------|
|                                                             |                               | Standard            | Standard             | Standard                                                        | Standard                                 |                                      |
| Height                                                      | Width*                        | OA Height           | Air Craft Cable / AC | Shiny Opal<br>Glass / SO                                        | Matte Black<br>Powder Coat / MB          | Incandescent / IN (1) 60W max medium |
| 10.00"                                                      | 28.00" flared<br>24" straight | Adjustable<br>to 6' |                      |                                                                 | Matte White<br>Powder Coat / <b>MW</b>   | base Edison                          |
| can be installed straight or flared                         |                               |                     |                      | Matte Teal<br>Powder Coat / MT<br>Shiny Red<br>Powder Coat / SR | Optional<br>LED / LED<br>Consult factory |                                      |