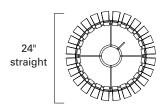

Fixture Type \_\_\_\_\_

Quantity \_\_\_\_\_

SPAL straight

SPAL flare

LED-

| Product Name / Model / Dimensions  Space Array Large / SPAL |                               | Mounting Options    | Diffuser Options     | Finish Options                                                  | Lamping Options                          |                                      |
|-------------------------------------------------------------|-------------------------------|---------------------|----------------------|-----------------------------------------------------------------|------------------------------------------|--------------------------------------|
|                                                             |                               | Standard            | Standard             | Standard                                                        | Standard                                 |                                      |
| Height                                                      | Width*                        | OA Height           | Air Craft Cable / AC | Shiny Opal<br>Glass / SO                                        | Matte Black<br>Powder Coat / MB          | Incandescent / IN (1) 60W max medium |
| 10.00"                                                      | 28.00" flared<br>24" straight | Adjustable<br>to 6' |                      |                                                                 | Matte White<br>Powder Coat / <b>MW</b>   | base Edison                          |
| can be installed straight or flared                         |                               |                     |                      | Matte Teal<br>Powder Coat / MT<br>Shiny Red<br>Powder Coat / SR | Optional<br>LED / LED<br>Consult factory |                                      |