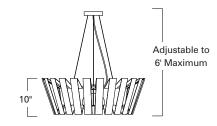

Fixture Type \_\_\_\_\_

Quantity \_\_\_\_\_

SPAL straight

SPAL flare

LED-

| Product Name / Model / Dimensions  Space Array Large / SPAL |                               | Mounting Options    | Diffuser Options     | Finish Options                                                  | Lamping Options                          |                                      |
|-------------------------------------------------------------|-------------------------------|---------------------|----------------------|-----------------------------------------------------------------|------------------------------------------|--------------------------------------|
|                                                             |                               | Standard            | Standard             | Standard                                                        | Standard                                 |                                      |
| Height                                                      | Width*                        | OA Height           | Air Craft Cable / AC | Shiny Opal<br>Glass / SO                                        | Matte Black<br>Powder Coat / MB          | Incandescent / IN (1) 60W max medium |
| 10.00"                                                      | 28.00" flared<br>24" straight | Adjustable<br>to 6' |                      |                                                                 | Matte White<br>Powder Coat / <b>MW</b>   | base Edison                          |
| can be installed straight or flared                         |                               |                     |                      | Matte Teal<br>Powder Coat / MT<br>Shiny Red<br>Powder Coat / SR | Optional<br>LED / LED<br>Consult factory |                                      |