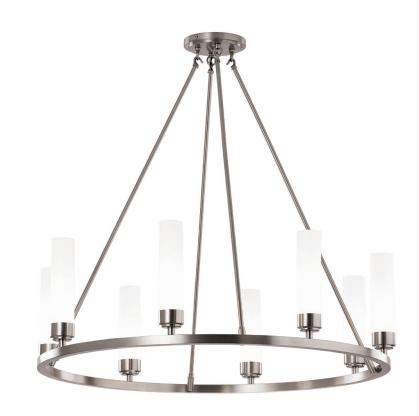

PRP

Poehlmann Ring Pendant PRP-TU-BN-SH

| Diameter     OA Height       31.25"     30.00"       Standard     Standard       Option     Premium       Matte Opal / MO     Premium       Based Opal / SO     Premium       Based Opal / SO     Standard       Standard     Standard       Natte Opal / MO     Premium       Based Nickel / DN     Halogen / HA | Product Name / Model / Dimensions | Mounting Options | Diffuser Options   | Finish Options                                   | Lamping Options                  |
|---------------------------------------------------------------------------------------------------------------------------------------------------------------------------------------------------------------------------------------------------------------------------------------------------------------------------------------------------------------------------------------------------------------------------------------------------------------------------------------------------------------------------------------------------|-----------------------------------|------------------|--------------------|--------------------------------------------------|----------------------------------|
| Blaineen     Orthogra     Candelabra       31.25"     30.00"     Option<br>Matte Opal / MO     Premium<br>Brushed Nickel / BN     Optional<br>Halogen / HA<br>(8) 50W max E11 minican                                                                                                                                                                                                                                                                                                                                                             | Poehlmann Ring Pendant/ PRP       |                  | Splashed Opal / SO | Architectural Bronze / AB<br>Polished Brass / PB | Incandescent / IN<br>(8) 60W max |
| Option<br>Matte Opal / MO Premium<br>Brushed Nickel / BN Optional<br>Halogen / HA (8) 50W max E11 minican                                                                                                                                                                                                                                                                                                                                                                                                                                         |                                   |                  |                    |                                                  |                                  |
|                                                                                                                                                                                                                                                                                                                                                                                                                                                                                                                                                   |                                   |                  |                    | Brushed Nickel / BN                              |                                  |