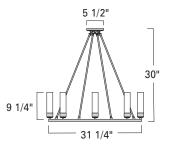

PRP

Poehlmann Ring Pendant PRP-TU-BN-SH

| Diameter     OA Height       31.25"     30.00"       Standard     Standard       Option     Premium       Matte Opal / MO     Premium       Based Opal / SO     Premium       Based Opal / SO     Standard       Standard     Standard       Natte Opal / MO     Premium       Based Nickel / DN     Halogen / HA | Product Name / Model / Dimensions | Mounting Options | Diffuser Options   | Finish Options                                   | Lamping Options                  |
|---------------------------------------------------------------------------------------------------------------------------------------------------------------------------------------------------------------------------------------------------------------------------------------------------------------------------------------------------------------------------------------------------------------------------------------------------------------------------------------------------------------------------------------------------|-----------------------------------|------------------|--------------------|--------------------------------------------------|----------------------------------|
| Blaineen     Orthogra     Candelabra       31.25"     30.00"     Option<br>Matte Opal / MO     Premium<br>Brushed Nickel / BN     Optional<br>Halogen / HA<br>(8) 50W max E11 minican                                                                                                                                                                                                                                                                                                                                                             | Poehlmann Ring Pendant/ PRP       |                  | Splashed Opal / SO | Architectural Bronze / AB<br>Polished Brass / PB | Incandescent / IN<br>(8) 60W max |
| Option<br>Matte Opal / MO Premium<br>Brushed Nickel / BN Optional<br>Halogen / HA (8) 50W max E11 minican                                                                                                                                                                                                                                                                                                                                                                                                                                         |                                   |                  |                    |                                                  |                                  |
|                                                                                                                                                                                                                                                                                                                                                                                                                                                                                                                                                   |                                   |                  |                    | Brushed Nickel / BN                              |                                  |