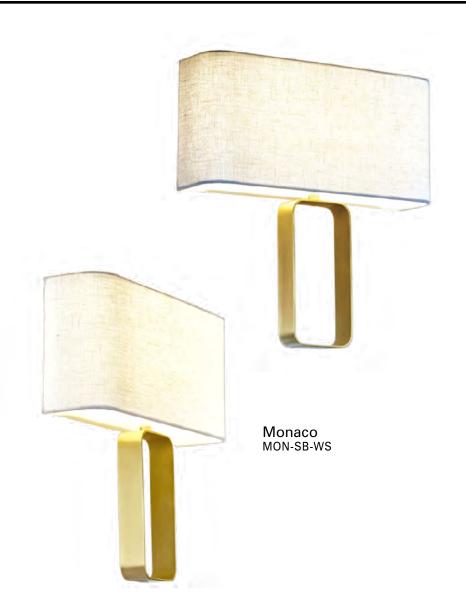

Monaco Metro Series MON

| Project Name |  |
|--------------|--|
| •            |  |
| Fixture Type |  |

Top view

15 3/8"

Quantity

LED-

| Product Name / Model / Dimensions |         |       |            | Finish Options                                                    | Diffuser         | Lamping Options |
|-----------------------------------|---------|-------|------------|-------------------------------------------------------------------|------------------|-----------------|
| Monaco Metro Sconce - MON         |         |       | N          | Standard                                                          | Standard         | Standard        |
|                                   | Height  | Width | Projection | Matte Black / MB<br>Satin Brass / SB                              | White Shade / WS | LED             |
| MON                               | 15.375" |       |            | 3000lm, 2700K CCT, 90 CRI, 36 Watt<br>0-10VDC; Triac; ELV dimming |                  |                 |
|                                   |         |       |            |                                                                   |                  |                 |
|                                   |         |       |            |                                                                   |                  |                 |