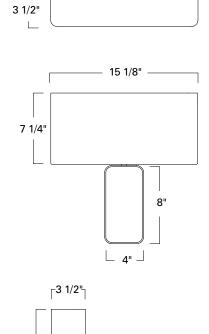

Monaco Metro Series MON

| Project Name |  |
|--------------|--|
| •            |  |
| Fixture Type |  |

Top view

15 3/8"

Quantity

LED-

| Product Name / Model / Dimensions |         |       |            | Finish Options                                                    | Diffuser         | Lamping Options |
|-----------------------------------|---------|-------|------------|-------------------------------------------------------------------|------------------|-----------------|
| Monaco Metro Sconce - MON         |         |       | N          | Standard                                                          | Standard         | Standard        |
|                                   | Height  | Width | Projection | Matte Black / MB<br>Satin Brass / SB                              | White Shade / WS | LED             |
| MON                               | 15.375" |       |            | 3000lm, 2700K CCT, 90 CRI, 36 Watt<br>0-10VDC; Triac; ELV dimming |                  |                 |
|                                   |         |       |            |                                                                   |                  |                 |
|                                   |         |       |            |                                                                   |                  |                 |