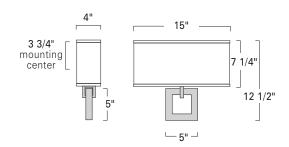

| Product Name / Model / Dimensions  Gramercy Double Sconce / GRA2 Gramercy Single Sconce / GRA1  Height   Width   Projection |        |             |       | Mounting Options           | Diffuser Options                                                        | Finish Options                                                                                                                                                                                               | Lamping Options                                           |
|-----------------------------------------------------------------------------------------------------------------------------|--------|-------------|-------|----------------------------|-------------------------------------------------------------------------|--------------------------------------------------------------------------------------------------------------------------------------------------------------------------------------------------------------|-----------------------------------------------------------|
|                                                                                                                             |        |             |       | Standard<br>Wall Mount /WM | Standard<br>Cream Linen<br>Shade / CS                                   | Standard<br>Architectural Bronze<br>Powder Coat / ABPC<br>Brushed Aluminum / BA                                                                                                                              | Standard<br>GRA2<br>LED / LED<br>2592Im 3000K CCT, 80 CRI |
| GRA2                                                                                                                        | 12.5"  | 15.00"      | 4.00" |                            | Junction box                                                            | Satin Brass / SB                                                                                                                                                                                             | 36 Watts; 120v - 277v ELV dimmable (must specify 277v)    |
| GRA1                                                                                                                        | 14.75" | 8.00" 4.00" |       | behind shade               | Premium Brushed Nickel / BN Polished Aluminum / PA Polished Nickel / PN | Optional Incandescent / IN (2) 60W max candelabra E12  GRA1 LED / LED 1296Im 3000K CCT, 80 CRI 22 Watts; 120v - 277v ELV dimmable (must specify 277v)  Optional Incandescent / IN (1) 60W max candelabra E12 |                                                           |