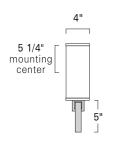

| Product Name / Model / Dimensions  Gramercy Double Sconce / GRA2 Gramercy Single Sconce / GRA1  Height   Width   Projection |        |             |       | Mounting Options           | Diffuser Options                                                        | Finish Options                                                                                                                                                                                               | Lamping Options                                           |
|-----------------------------------------------------------------------------------------------------------------------------|--------|-------------|-------|----------------------------|-------------------------------------------------------------------------|--------------------------------------------------------------------------------------------------------------------------------------------------------------------------------------------------------------|-----------------------------------------------------------|
|                                                                                                                             |        |             |       | Standard<br>Wall Mount /WM | Standard<br>Cream Linen<br>Shade / CS                                   | Standard<br>Architectural Bronze<br>Powder Coat / ABPC<br>Brushed Aluminum / BA                                                                                                                              | Standard<br>GRA2<br>LED / LED<br>2592Im 3000K CCT, 80 CRI |
| GRA2                                                                                                                        | 12.5"  | 15.00"      | 4.00" |                            | Junction box                                                            | Satin Brass / SB                                                                                                                                                                                             | 36 Watts; 120v - 277v ELV dimmable (must specify 277v)    |
| GRA1                                                                                                                        | 14.75" | 8.00" 4.00" |       | behind shade               | Premium Brushed Nickel / BN Polished Aluminum / PA Polished Nickel / PN | Optional Incandescent / IN (2) 60W max candelabra E12  GRA1 LED / LED 1296Im 3000K CCT, 80 CRI 22 Watts; 120v - 277v ELV dimmable (must specify 277v)  Optional Incandescent / IN (1) 60W max candelabra E12 |                                                           |