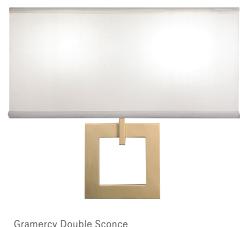

GRA2 GRA1

| Project Name |  |
|--------------|--|
| Fixture Type |  |

Quantity \_

GRA2

Gramercy Double Sconce GRA2-WM-SB-CS

Gramercy Single Sconce GRA1-WM-BA-CS

GRA1

The City Series ADA products are available in a variety of styles and finishes.

| Product Name / Model / Dimensions  Gramercy Double Sconce / GRA2 Gramercy Single Sconce / GRA1  Height   Width   Projection |        |             |       | Mounting Options           | Diffuser Options                                                        | Finish Options                                                                                                                                                                                               | Lamping Options                                           |
|-----------------------------------------------------------------------------------------------------------------------------|--------|-------------|-------|----------------------------|-------------------------------------------------------------------------|--------------------------------------------------------------------------------------------------------------------------------------------------------------------------------------------------------------|-----------------------------------------------------------|
|                                                                                                                             |        |             |       | Standard<br>Wall Mount /WM | Standard<br>Cream Linen<br>Shade / CS                                   | Standard<br>Architectural Bronze<br>Powder Coat / ABPC<br>Brushed Aluminum / BA                                                                                                                              | Standard<br>GRA2<br>LED / LED<br>2592Im 3000K CCT, 80 CRI |
| GRA2                                                                                                                        | 12.5"  | 15.00"      | 4.00" |                            | Junction box                                                            | Satin Brass / SB                                                                                                                                                                                             | 36 Watts; 120v - 277v ELV dimmable (must specify 277v)    |
| GRA1                                                                                                                        | 14.75" | 8.00" 4.00" |       | behind shade               | Premium Brushed Nickel / BN Polished Aluminum / PA Polished Nickel / PN | Optional Incandescent / IN (2) 60W max candelabra E12  GRA1 LED / LED 1296Im 3000K CCT, 80 CRI 22 Watts; 120v - 277v ELV dimmable (must specify 277v)  Optional Incandescent / IN (1) 60W max candelabra E12 |                                                           |