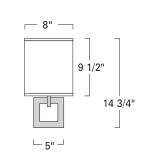

| Product Name / Model / Dimensions  Gramercy Double Sconce / GRA2 Gramercy Single Sconce / GRA1  Height   Width   Projection |        |             |       | Mounting Options           | Diffuser Options                                                        | Finish Options                                                                                                                                                                                               | Lamping Options                                           |
|-----------------------------------------------------------------------------------------------------------------------------|--------|-------------|-------|----------------------------|-------------------------------------------------------------------------|--------------------------------------------------------------------------------------------------------------------------------------------------------------------------------------------------------------|-----------------------------------------------------------|
|                                                                                                                             |        |             |       | Standard<br>Wall Mount /WM | Standard<br>Cream Linen<br>Shade / CS                                   | Standard<br>Architectural Bronze<br>Powder Coat / ABPC<br>Brushed Aluminum / BA                                                                                                                              | Standard<br>GRA2<br>LED / LED<br>2592Im 3000K CCT, 80 CRI |
| GRA2                                                                                                                        | 12.5"  | 15.00"      | 4.00" |                            | Junction box                                                            | Satin Brass / SB                                                                                                                                                                                             | 36 Watts; 120v - 277v ELV dimmable (must specify 277v)    |
| GRA1                                                                                                                        | 14.75" | 8.00" 4.00" |       | behind shade               | Premium Brushed Nickel / BN Polished Aluminum / PA Polished Nickel / PN | Optional Incandescent / IN (2) 60W max candelabra E12  GRA1 LED / LED 1296Im 3000K CCT, 80 CRI 22 Watts; 120v - 277v ELV dimmable (must specify 277v)  Optional Incandescent / IN (1) 60W max candelabra E12 |                                                           |