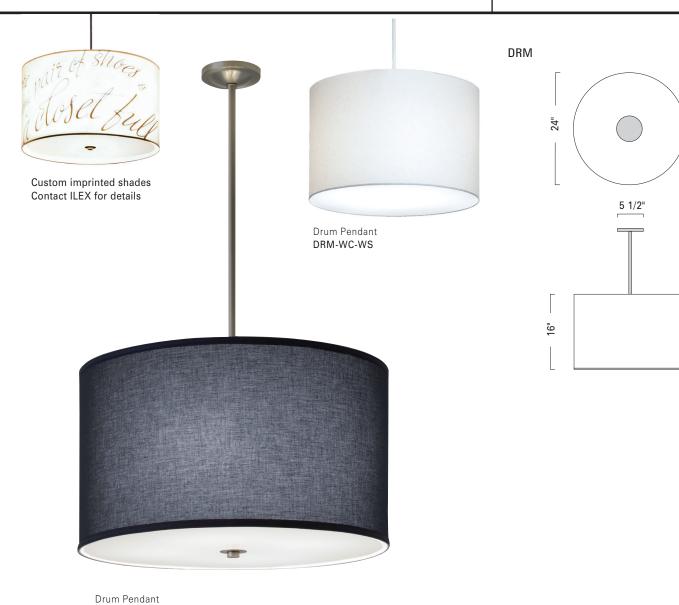

Project Name

Fixture Type \_\_\_\_\_

Quantity \_\_\_\_\_

LED-

Custom

| Product Name / Model / Dimensions  Drum Pendant / DRM |                  |              | Mounting Options                                                    | Diffuser Options                                                                                 | Finish Options                                                                                            | Lamping Options                                      |
|-------------------------------------------------------|------------------|--------------|---------------------------------------------------------------------|--------------------------------------------------------------------------------------------------|-----------------------------------------------------------------------------------------------------------|------------------------------------------------------|
|                                                       |                  |              | Standard<br>Tubing / TU                                             | Standard<br>Cream Shade / CS                                                                     | Standard<br>Architectural Bronze / AB                                                                     | Standard<br>Incandescent / IN                        |
| Diameter                                              | Shades<br>Height | OA<br>Height | Optional White Cord / WC Black Cord / BC  *NOTE: TU mount only with | Optional Burlap White / BW Navy Blue / NB Textured Cream / TC Texture White / TW White Shade/ WS | Antique Brass / AN Polished Brass / PB Satin Brass / SB  Premium Brushed Nickel / BN Polished Nickel / PN | (3) 60W max<br>medium base Edison                    |
| 24.00"                                                | 16.00"           | Custom       |                                                                     |                                                                                                  |                                                                                                           | Optional<br>LED / LED<br>Contact factory for details |
| Custom Shades<br>Contact ILEX for details             |                  |              | LED lamping                                                         |                                                                                                  |                                                                                                           |                                                      |