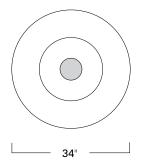

Aircraft cable detail with cord

| Product Name / Model / Dimensions |        |       |                   | Mounting Options                                           | Finish Options          | Lamping Options                                |
|-----------------------------------|--------|-------|-------------------|------------------------------------------------------------|-------------------------|------------------------------------------------|
| Big Shade - BIG                   |        |       |                   | Standard                                                   | Standard                | Standard                                       |
|                                   | Height | Width | Overall Height    | Aircraft Cable / AC<br>Single Stem / SS<br>White Cord / WC | Shiny Opal Acrylic / AC | Incandescent<br>(1) 60 Watt Edison Medium Base |
| BIG                               | 15"    | 34"   | Custom<br>10' Max |                                                            |                         |                                                |
| Canopy 6" diameter                |        |       |                   |                                                            |                         |                                                |