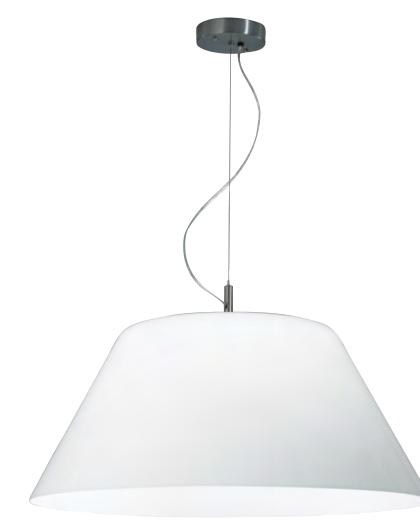

Aircraft cable detail with cord

| Product Name / Model / Dimensions |        |       |                   | Mounting Options                                           | Finish Options          | Lamping Options                                |
|-----------------------------------|--------|-------|-------------------|------------------------------------------------------------|-------------------------|------------------------------------------------|
| Big Shade - BIG                   |        |       |                   | Standard                                                   | Standard                | Standard                                       |
|                                   | Height | Width | Overall Height    | Aircraft Cable / AC<br>Single Stem / SS<br>White Cord / WC | Shiny Opal Acrylic / AC | Incandescent<br>(1) 60 Watt Edison Medium Base |
| BIG                               | 15"    | 34"   | Custom<br>10' Max |                                                            |                         |                                                |
| Canopy 6" diameter                |        |       |                   |                                                            |                         |                                                |