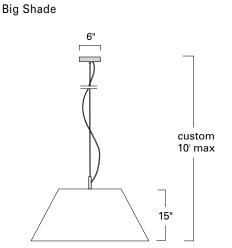

Aircraft cable detail with cord

| Product Name / Model / Dimensions |        |       |                   | Mounting Options                                           | Finish Options          | Lamping Options                                |
|-----------------------------------|--------|-------|-------------------|------------------------------------------------------------|-------------------------|------------------------------------------------|
| Big Shade - BIG                   |        |       |                   | Standard                                                   | Standard                | Standard                                       |
|                                   | Height | Width | Overall Height    | Aircraft Cable / AC<br>Single Stem / SS<br>White Cord / WC | Shiny Opal Acrylic / AC | Incandescent<br>(1) 60 Watt Edison Medium Base |
| BIG                               | 15"    | 34"   | Custom<br>10' Max |                                                            |                         |                                                |
| Canopy 6" diameter                |        |       |                   |                                                            |                         |                                                |