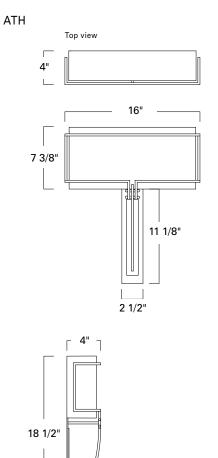

| Project Name . |  |
|----------------|--|
| •              |  |
| Fixture Type _ |  |

Quantity \_

LED-

| Product Name / Model / Dimensions |        |          | mensions   | Finish Options                       | Diffuser         | Lamping Options                                                   |
|-----------------------------------|--------|----------|------------|--------------------------------------|------------------|-------------------------------------------------------------------|
| Athens Metro Sconce - ATH         |        | Standard | Standard   | Standard                             |                  |                                                                   |
|                                   | Height | Width    | Projection | Matte Black / MB<br>Satin Brass / SB | White Shade / WS | LED                                                               |
| ATH                               | 18.5"  | 16" 4"   | 4"         | Cutin Bruco / CD                     |                  | 3000lm, 2700K CCT, 90 CRI, 36 Watt<br>0-10VDC; Triac; ELV dimming |
|                                   |        |          |            |                                      |                  |                                                                   |
|                                   |        |          |            |                                      |                  |                                                                   |