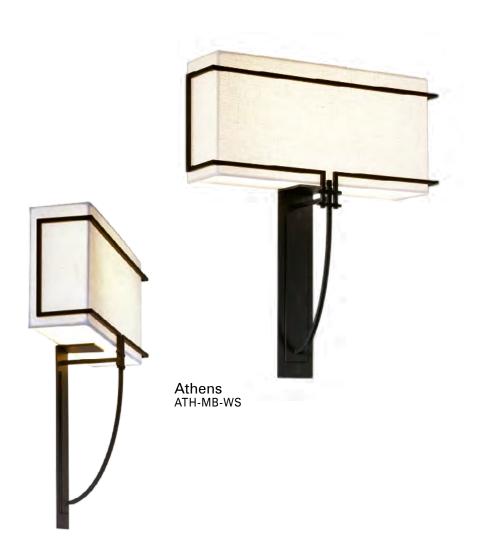

| Project Name . |  |
|----------------|--|
| •              |  |
| Fixture Type _ |  |

Quantity \_

LED-

| Product Name / Model / Dimensions |        |          | mensions   | Finish Options                       | Diffuser         | Lamping Options                                                   |
|-----------------------------------|--------|----------|------------|--------------------------------------|------------------|-------------------------------------------------------------------|
| Athens Metro Sconce - ATH         |        | Standard | Standard   | Standard                             |                  |                                                                   |
|                                   | Height | Width    | Projection | Matte Black / MB<br>Satin Brass / SB | White Shade / WS | LED                                                               |
| ATH                               | 18.5"  | 16" 4"   | 4"         | Cutin Bruco / CD                     |                  | 3000lm, 2700K CCT, 90 CRI, 36 Watt<br>0-10VDC; Triac; ELV dimming |
|                                   |        |          |            |                                      |                  |                                                                   |
|                                   |        |          |            |                                      |                  |                                                                   |